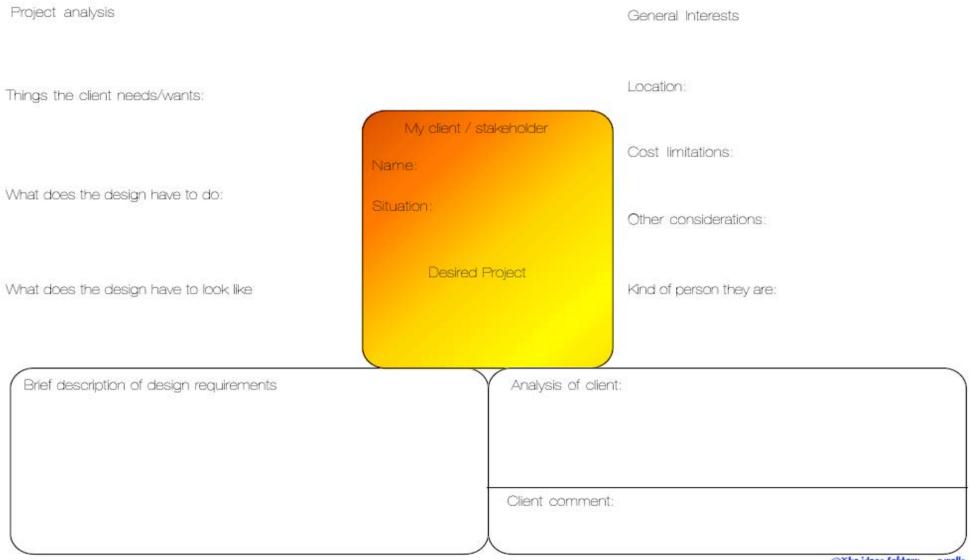

|                          | My Stakeholder Profile Sheet                                                                                                                                                                                                                                                                                                                           |
|--------------------------|--------------------------------------------------------------------------------------------------------------------------------------------------------------------------------------------------------------------------------------------------------------------------------------------------------------------------------------------------------|
| Achievement<br>Objective | Technological Practice - Planning for Practice - Level 4                                                                                                                                                                                                                                                                                               |
|                          | Undertake planning that includes reviewing the effectiveness of past actions and resourcing, exploring implications for future actions and accessing of resources, and consideration of stakeholder feedback, to enable the development of an outcome.                                                                                                 |
| Learning<br>Intention    | I am learning to interview and record stakeholder needs / considerations to guide my practice.                                                                                                                                                                                                                                                         |
| Activity<br>Instructions | <ol> <li>Teacher to model sheet with whole class using a known outcome everyone is familiar with (context driven)</li> <li>Based on given context / issue , students interview stakeholder and record information on profile sheet.</li> <li>This forms the basis for students to consider their practice in relation to stakeholder needs.</li> </ol> |
| Teacher Notes            | <ul> <li>Initially developed by Alastair Wells as a strategy thatencourages analysis of broader stakeholder needs in relation to the development of an outcome</li> <li>This could be modified to suit a particular context / issue provided by the tecaher.</li> </ul>                                                                                |

## My stakeholder profile sheet

©The ideas faktory .... a.wells

Alastair Wells, The University of Auckland